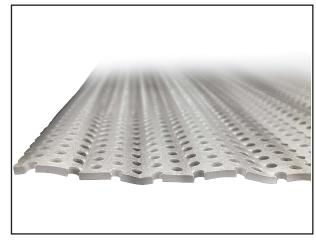

## Water Wave Small Perforated

WaveTEC 3D products are innovative wall cladding solutions which offer a modern and contemporary aesthetic.

Through ground breaking production techniques free form shapes and designs are formed using high quality metals.

Measurements and data are approximate. Confirm with a sample

| Material           | Stainless Steel, Steel, Aluminium, Bronze, Copper     |
|--------------------|-------------------------------------------------------|
| Thickness          | 0.8 mm, 2 mm, 1 mm                                    |
| Standard Width     | 1650 mm                                               |
| Maximum Width      | 3950 mm                                               |
| Depth              | N/A                                                   |
| Perforation Option | Yes                                                   |
| Weight (kg/m2*)    | 6.34, 5.5, 7.85                                       |
| Surface:           | <ul><li>Anodised</li><li>Mill Finished</li></ul>      |
| Maintenance:       | Cleaning with air jet or a damp cloth, not detergents |